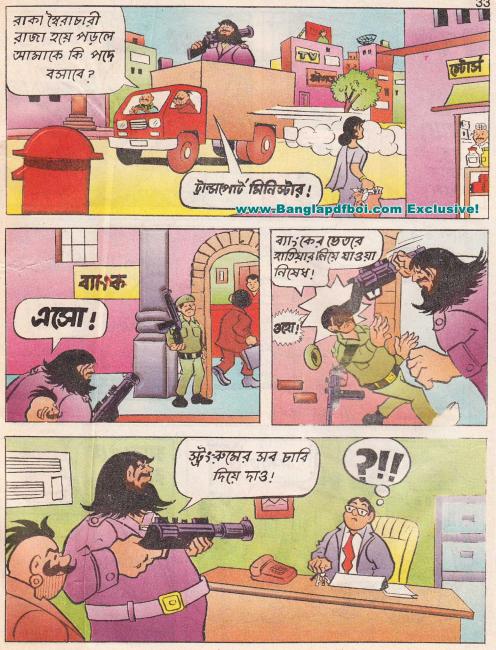

series have been acquired by International Museum of Cartoon Art, USA. In 1983 Prime Minister Mrs. Indira Gandhi released his comic book, 'Raman - United We Stand.'

The reason for the popularity of Pran's characters is that they present simple and straight humour which directly tickles the laughter nerve of the reader.

- Publisher -----



TITLES CHACHA CHAUDHARY AND SABU AND THEIR CHARACTERS ARE COPYRIGHT REGISTERED BY GOVERNMENT OF INDIA FOR THE PROPRIETORS PRAN'S FEATURES, A 44 NARAINA VIHAR, NEW DELHI-110028. REPRODUCTION OF ANY PART OF THIS BOOK IS STRICTLY PROHIBITED. NO ACTUAL PERSON IS NAMED OR DELINEATED IN THIS FICTION COMICS. ANY SIMILARITY TO REAL HUMAN BEING OR PLACE IS PURELY COINCIDENTAL.





































and the second s



































C PRAN'S FEATURES



















## www.Banglapdfboi.com Exclusive!