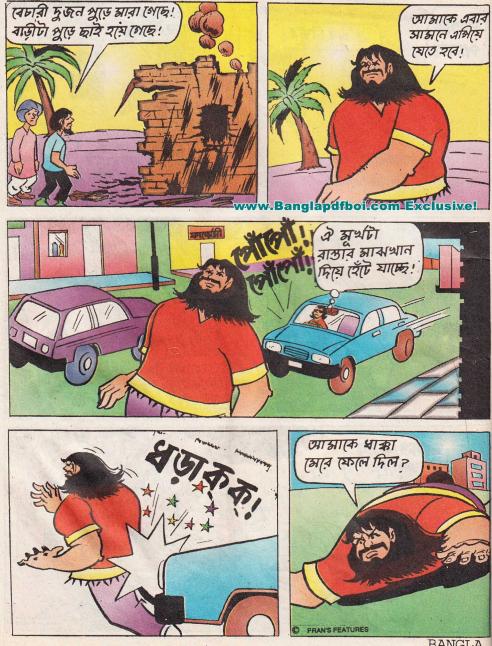

a Book of Records, his two episodes of CHACHA CHAUDHARY series have been acquired by International Museum of Cartoon Art, USA. In 1983 Prime Minister Mrs. Indira Gandhi released his comic book, 'Raman - United We Stand.'

The reason for the popularity of Pran's characters is that they present simple and straight humour which directly tickles the laughter nerve of the reader.

- Publisher -----



TITLES CHACHA CHAUDHARY AND SABU AND THEIR CHARACTERS ARE COPYRIGHT REGISTERED BY GOVERNMENT OF INDIA FOR THE PROPRIETORS PRAN'S FEATURES, A 44 NARAINA VIHAR, NEW DELHI-110028. REPRODUCTION OF ANY PART OF THIS BOOK IS STRICTLY PROHIBITED. NO ACTUAL PERSON IS NAMED OR DELINEATED IN THIS FICTION COMICS. ANY SIMILARITY TO REAL HUMAN BEING OR PLACE IS PURELY COINCIDENTAL.





































and the second s



































C PRAN'S FEATURES



















## www.Banglapdfboi.com Exclusive!