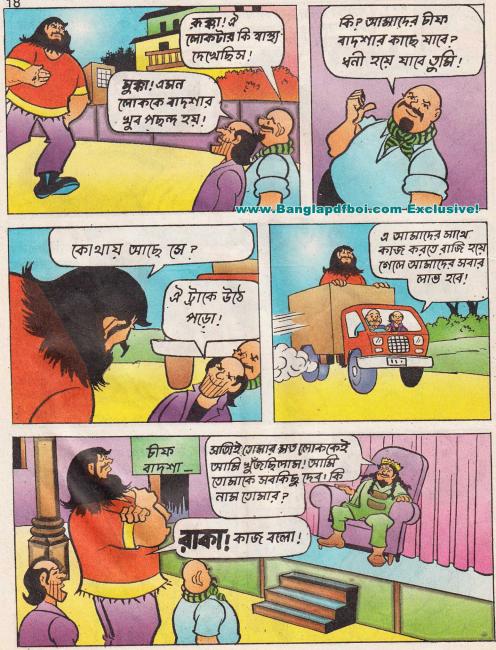

ok of Records, his two episodes of CHACHA CHAUDHARY series have been acquired by International Museum of Cartoon Art, USA. In 1983 Prime Minister Mrs. Indira Gandhi released his comic book, 'Raman - United We Stand.'

The reason for the popularity of Pran's characters is that they present simple and straight humour which directly tickles the laughter nerve of the reader.

- Publisher -----



TITLES CHACHA CHAUDHARY AND SABU AND THEIR CHARACTERS ARE COPYRIGHT REGISTERED BY GOVERNMENT OF INDIA FOR THE PROPRIETORS PRAN'S FEATURES, A 44 NARAINA VIHAR, NEW DELHI-110028. REPRODUCTION OF ANY PART OF THIS BOOK IS STRICTLY PROHIBITED. NO ACTUAL PERSON IS NAMED OR DELINEATED IN THIS FICTION COMICS. ANY SIMILARITY TO REAL HUMAN BEING OR PLACE IS PURELY COINCIDENTAL.





































and the second s



































C PRAN'S FEATURES



















## www.Banglapdfboi.com Exclusive!