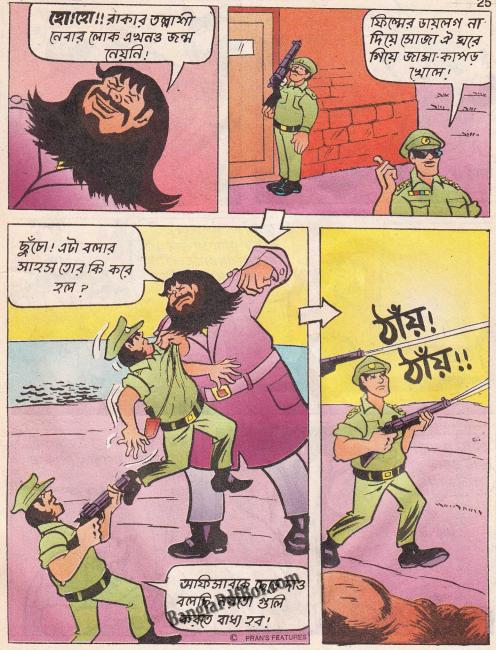

of CHACHA CHAUDHARY series have been acquired by International Museum of Cartoon Art, USA. In 1983 Prime Minister Mrs. Indira Gandhi released his comic book, 'Raman - United We Stand.'

The reason for the popularity of Pran's characters is that they present simple and straight humour which directly tickles the laughter nerve of the reader.

- Publisher -----



TITLES CHACHA CHAUDHARY AND SABU AND THEIR CHARACTERS ARE COPYRIGHT REGISTERED BY GOVERNMENT OF INDIA FOR THE PROPRIETORS PRAN'S FEATURES, A 44 NARAINA VIHAR, NEW DELHI-110028. REPRODUCTION OF ANY PART OF THIS BOOK IS STRICTLY PROHIBITED. NO ACTUAL PERSON IS NAMED OR DELINEATED IN THIS FICTION COMICS. ANY SIMILARITY TO REAL HUMAN BEING OR PLACE IS PURELY COINCIDENTAL.





































and the second s



































C PRAN'S FEATURES



















## www.Banglapdfboi.com Exclusive!