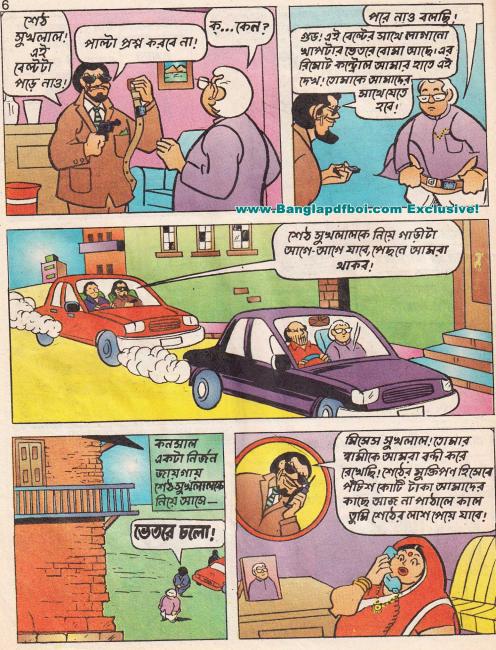

1995, instituted by Limca Book of Records, his two episodes of CHACHA CHAUDHARY series have been acquired by International Museum of Cartoon Art, USA. In 1983 Prime Minister Mrs. Indira Gandhi released his comic book, 'Raman - United We Stand.'

The reason for the popularity of Pran's characters is that they present simple and straight humour which directly tickles the laughter nerve of the reader.

- Publisher -----



TITLES CHACHA CHAUDHARY AND SABU AND THEIR CHARACTERS ARE COPYRIGHT REGISTERED BY GOVERNMENT OF INDIA FOR THE PROPRIETORS PRAN'S FEATURES, A 44 NARAINA VIHAR, NEW DELHI-110028. REPRODUCTION OF ANY PART OF THIS BOOK IS STRICTLY PROHIBITED. NO ACTUAL PERSON IS NAMED OR DELINEATED IN THIS FICTION COMICS. ANY SIMILARITY TO REAL HUMAN BEING OR PLACE IS PURELY COINCIDENTAL.





































and the second s



































C PRAN'S FEATURES



















## www.Banglapdfboi.com Exclusive!