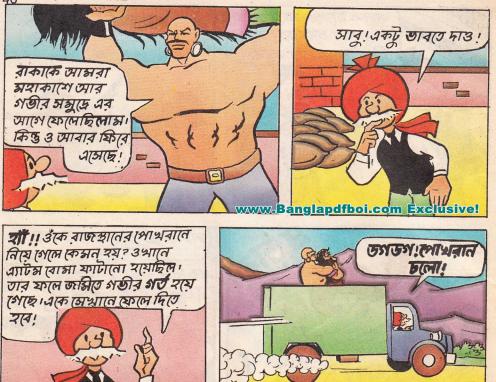

Mrs. Indira Gandhi released his comic book, 'Raman - United We Stand.'

The reason for the popularity of Pran's characters is that they present simple and straight humour which directly tickles the laughter nerve of the reader.

- Publisher -----



TITLES CHACHA CHAUDHARY AND SABU AND THEIR CHARACTERS ARE COPYRIGHT REGISTERED BY GOVERNMENT OF INDIA FOR THE PROPRIETORS PRAN'S FEATURES, A 44 NARAINA VIHAR, NEW DELHI-110028. REPRODUCTION OF ANY PART OF THIS BOOK IS STRICTLY PROHIBITED. NO ACTUAL PERSON IS NAMED OR DELINEATED IN THIS FICTION COMICS. ANY SIMILARITY TO REAL HUMAN BEING OR PLACE IS PURELY COINCIDENTAL.





































and the second s



































C PRAN'S FEATURES



















## www.Banglapdfboi.com Exclusive!