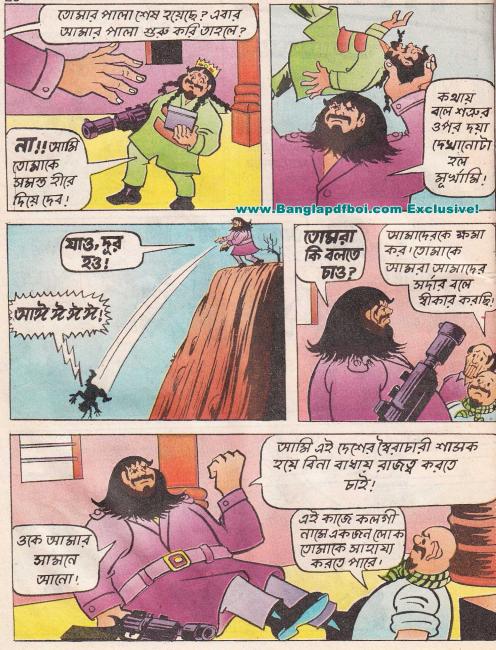

CHAUDHARY series have been acquired by International Museum of Cartoon Art, USA. In 1983 Prime Minister Mrs. Indira Gandhi released his comic book, 'Raman - United We Stand.'

The reason for the popularity of Pran's characters is that they present simple and straight humour which directly tickles the laughter nerve of the reader.

- Publisher -----



TITLES CHACHA CHAUDHARY AND SABU AND THEIR CHARACTERS ARE COPYRIGHT REGISTERED BY GOVERNMENT OF INDIA FOR THE PROPRIETORS PRAN'S FEATURES, A 44 NARAINA VIHAR, NEW DELHI-110028. REPRODUCTION OF ANY PART OF THIS BOOK IS STRICTLY PROHIBITED. NO ACTUAL PERSON IS NAMED OR DELINEATED IN THIS FICTION COMICS. ANY SIMILARITY TO REAL HUMAN BEING OR PLACE IS PURELY COINCIDENTAL.





































and the second s



































C PRAN'S FEATURES



















## www.Banglapdfboi.com Exclusive!