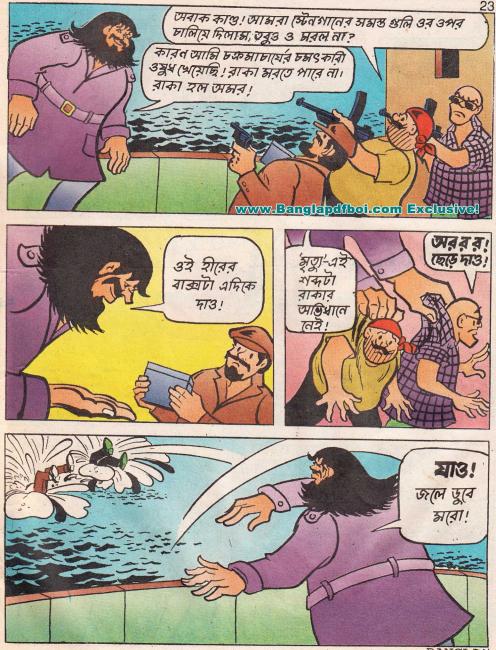

des of CHACHA CHAUDHARY series have been acquired by International Museum of Cartoon Art, USA. In 1983 Prime Minister Mrs. Indira Gandhi released his comic book, 'Raman - United We Stand.'

The reason for the popularity of Pran's characters is that they present simple and straight humour which directly tickles the laughter nerve of the reader.

- Publisher -----



TITLES CHACHA CHAUDHARY AND SABU AND THEIR CHARACTERS ARE COPYRIGHT REGISTERED BY GOVERNMENT OF INDIA FOR THE PROPRIETORS PRAN'S FEATURES, A 44 NARAINA VIHAR, NEW DELHI-110028. REPRODUCTION OF ANY PART OF THIS BOOK IS STRICTLY PROHIBITED. NO ACTUAL PERSON IS NAMED OR DELINEATED IN THIS FICTION COMICS. ANY SIMILARITY TO REAL HUMAN BEING OR PLACE IS PURELY COINCIDENTAL.





































and the second s



































C PRAN'S FEATURES



















## www.Banglapdfboi.com Exclusive!