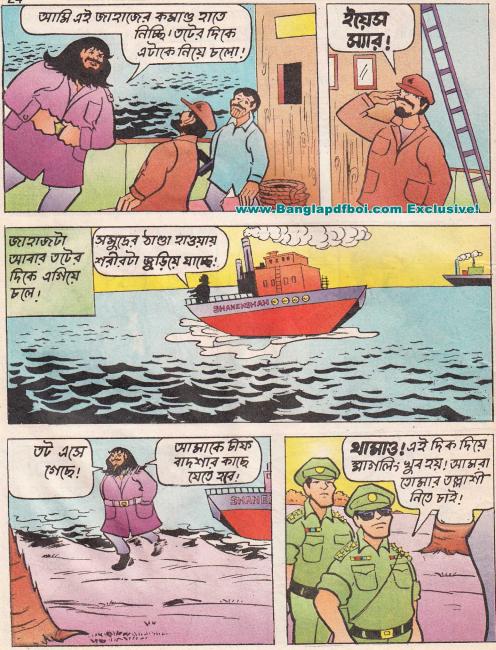

s of CHACHA CHAUDHARY series have been acquired by International Museum of Cartoon Art, USA. In 1983 Prime Minister Mrs. Indira Gandhi released his comic book, 'Raman - United We Stand.'

The reason for the popularity of Pran's characters is that they present simple and straight humour which directly tickles the laughter nerve of the reader.

- Publisher -----



TITLES CHACHA CHAUDHARY AND SABU AND THEIR CHARACTERS ARE COPYRIGHT REGISTERED BY GOVERNMENT OF INDIA FOR THE PROPRIETORS PRAN'S FEATURES, A 44 NARAINA VIHAR, NEW DELHI-110028. REPRODUCTION OF ANY PART OF THIS BOOK IS STRICTLY PROHIBITED. NO ACTUAL PERSON IS NAMED OR DELINEATED IN THIS FICTION COMICS. ANY SIMILARITY TO REAL HUMAN BEING OR PLACE IS PURELY COINCIDENTAL.





































and the second s



































C PRAN'S FEATURES



















## www.Banglapdfboi.com Exclusive!