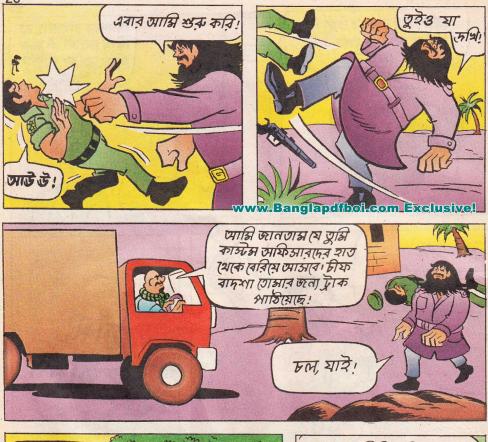

CHACHA CHAUDHARY series have been acquired by International Museum of Cartoon Art, USA. In 1983 Prime Minister Mrs. Indira Gandhi released his comic book, 'Raman - United We Stand.'

The reason for the popularity of Pran's characters is that they present simple and straight humour which directly tickles the laughter nerve of the reader.

- Publisher -----



TITLES CHACHA CHAUDHARY AND SABU AND THEIR CHARACTERS ARE COPYRIGHT REGISTERED BY GOVERNMENT OF INDIA FOR THE PROPRIETORS PRAN'S FEATURES, A 44 NARAINA VIHAR, NEW DELHI-110028. REPRODUCTION OF ANY PART OF THIS BOOK IS STRICTLY PROHIBITED. NO ACTUAL PERSON IS NAMED OR DELINEATED IN THIS FICTION COMICS. ANY SIMILARITY TO REAL HUMAN BEING OR PLACE IS PURELY COINCIDENTAL.





































and the second s



































C PRAN'S FEATURES



















## www.Banglapdfboi.com Exclusive!