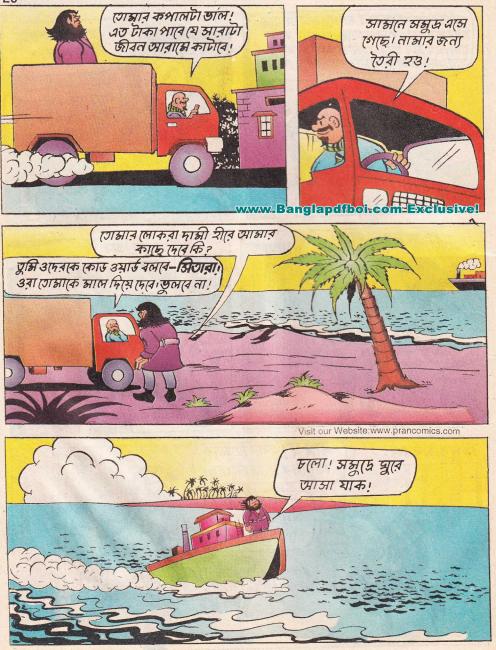

episodes of CHACHA CHAUDHARY series have been acquired by International Museum of Cartoon Art, USA. In 1983 Prime Minister Mrs. Indira Gandhi released his comic book, 'Raman - United We Stand.'

The reason for the popularity of Pran's characters is that they present simple and straight humour which directly tickles the laughter nerve of the reader.

- Publisher -----



TITLES CHACHA CHAUDHARY AND SABU AND THEIR CHARACTERS ARE COPYRIGHT REGISTERED BY GOVERNMENT OF INDIA FOR THE PROPRIETORS PRAN'S FEATURES, A 44 NARAINA VIHAR, NEW DELHI-110028. REPRODUCTION OF ANY PART OF THIS BOOK IS STRICTLY PROHIBITED. NO ACTUAL PERSON IS NAMED OR DELINEATED IN THIS FICTION COMICS. ANY SIMILARITY TO REAL HUMAN BEING OR PLACE IS PURELY COINCIDENTAL.





































and the second s



































C PRAN'S FEATURES



















## www.Banglapdfboi.com Exclusive!