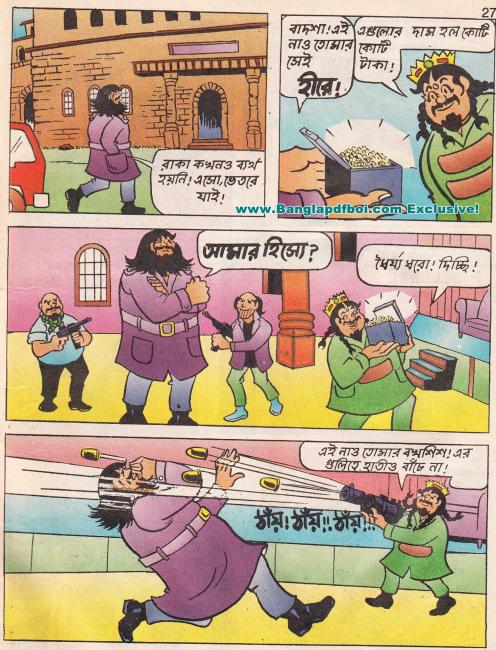

A CHAUDHARY series have been acquired by International Museum of Cartoon Art, USA. In 1983 Prime Minister Mrs. Indira Gandhi released his comic book, 'Raman - United We Stand.'

The reason for the popularity of Pran's characters is that they present simple and straight humour which directly tickles the laughter nerve of the reader.

- Publisher -----



TITLES CHACHA CHAUDHARY AND SABU AND THEIR CHARACTERS ARE COPYRIGHT REGISTERED BY GOVERNMENT OF INDIA FOR THE PROPRIETORS PRAN'S FEATURES, A 44 NARAINA VIHAR, NEW DELHI-110028. REPRODUCTION OF ANY PART OF THIS BOOK IS STRICTLY PROHIBITED. NO ACTUAL PERSON IS NAMED OR DELINEATED IN THIS FICTION COMICS. ANY SIMILARITY TO REAL HUMAN BEING OR PLACE IS PURELY COINCIDENTAL.





































and the second s



































C PRAN'S FEATURES



















## www.Banglapdfboi.com Exclusive!