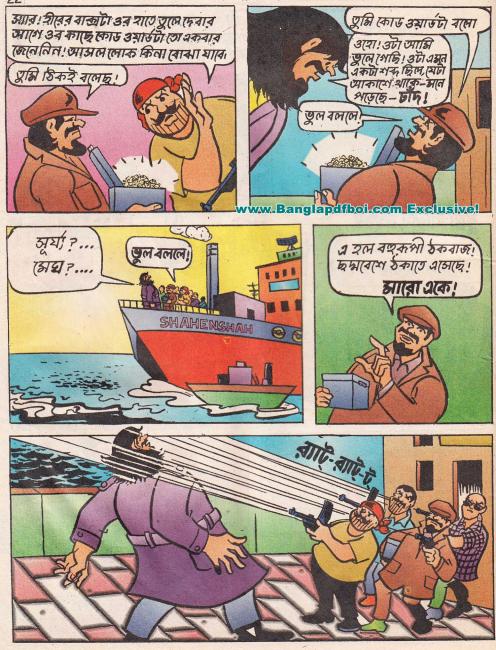

sodes of CHACHA CHAUDHARY series have been acquired by International Museum of Cartoon Art, USA. In 1983 Prime Minister Mrs. Indira Gandhi released his comic book, 'Raman - United We Stand.'

The reason for the popularity of Pran's characters is that they present simple and straight humour which directly tickles the laughter nerve of the reader.

- Publisher -----



TITLES CHACHA CHAUDHARY AND SABU AND THEIR CHARACTERS ARE COPYRIGHT REGISTERED BY GOVERNMENT OF INDIA FOR THE PROPRIETORS PRAN'S FEATURES, A 44 NARAINA VIHAR, NEW DELHI-110028. REPRODUCTION OF ANY PART OF THIS BOOK IS STRICTLY PROHIBITED. NO ACTUAL PERSON IS NAMED OR DELINEATED IN THIS FICTION COMICS. ANY SIMILARITY TO REAL HUMAN BEING OR PLACE IS PURELY COINCIDENTAL.





































and the second s



































C PRAN'S FEATURES



















## www.Banglapdfboi.com Exclusive!