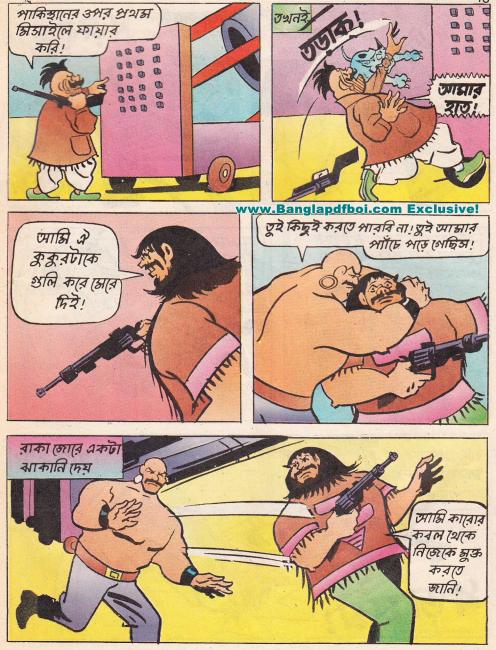

nister Mrs. Indira Gandhi released his comic book, 'Raman - United We Stand.'

The reason for the popularity of Pran's characters is that they present simple and straight humour which directly tickles the laughter nerve of the reader.

- Publisher -----



TITLES CHACHA CHAUDHARY AND SABU AND THEIR CHARACTERS ARE COPYRIGHT REGISTERED BY GOVERNMENT OF INDIA FOR THE PROPRIETORS PRAN'S FEATURES, A 44 NARAINA VIHAR, NEW DELHI-110028. REPRODUCTION OF ANY PART OF THIS BOOK IS STRICTLY PROHIBITED. NO ACTUAL PERSON IS NAMED OR DELINEATED IN THIS FICTION COMICS. ANY SIMILARITY TO REAL HUMAN BEING OR PLACE IS PURELY COINCIDENTAL.





































and the second s



































C PRAN'S FEATURES



















## www.Banglapdfboi.com Exclusive!