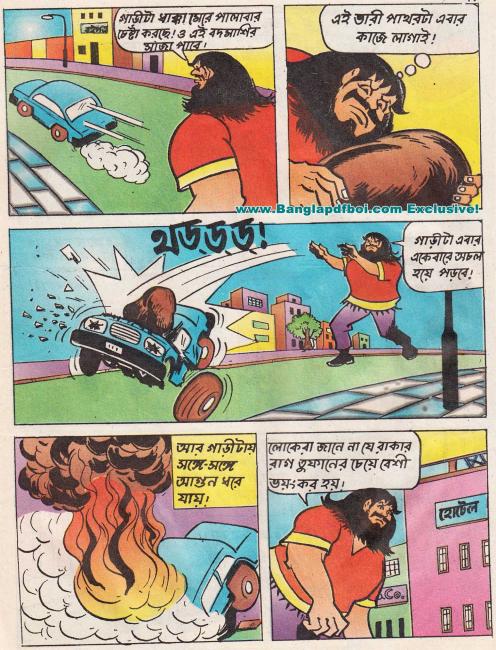

Book of Records, his two episodes of CHACHA CHAUDHARY series have been acquired by International Museum of Cartoon Art, USA. In 1983 Prime Minister Mrs. Indira Gandhi released his comic book, 'Raman - United We Stand.'

The reason for the popularity of Pran's characters is that they present simple and straight humour which directly tickles the laughter nerve of the reader.

- Publisher -----



TITLES CHACHA CHAUDHARY AND SABU AND THEIR CHARACTERS ARE COPYRIGHT REGISTERED BY GOVERNMENT OF INDIA FOR THE PROPRIETORS PRAN'S FEATURES, A 44 NARAINA VIHAR, NEW DELHI-110028. REPRODUCTION OF ANY PART OF THIS BOOK IS STRICTLY PROHIBITED. NO ACTUAL PERSON IS NAMED OR DELINEATED IN THIS FICTION COMICS. ANY SIMILARITY TO REAL HUMAN BEING OR PLACE IS PURELY COINCIDENTAL.





































and the second s



































C PRAN'S FEATURES



















## www.Banglapdfboi.com Exclusive!