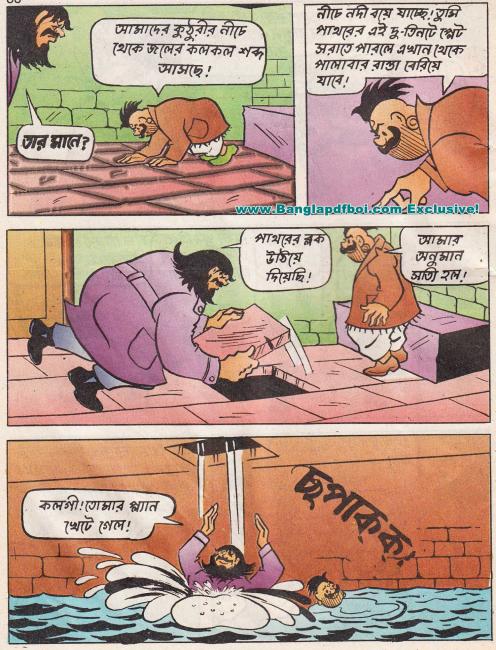

ational Museum of Cartoon Art, USA. In 1983 Prime Minister Mrs. Indira Gandhi released his comic book, 'Raman - United We Stand.'

The reason for the popularity of Pran's characters is that they present simple and straight humour which directly tickles the laughter nerve of the reader.

- Publisher -----



TITLES CHACHA CHAUDHARY AND SABU AND THEIR CHARACTERS ARE COPYRIGHT REGISTERED BY GOVERNMENT OF INDIA FOR THE PROPRIETORS PRAN'S FEATURES, A 44 NARAINA VIHAR, NEW DELHI-110028. REPRODUCTION OF ANY PART OF THIS BOOK IS STRICTLY PROHIBITED. NO ACTUAL PERSON IS NAMED OR DELINEATED IN THIS FICTION COMICS. ANY SIMILARITY TO REAL HUMAN BEING OR PLACE IS PURELY COINCIDENTAL.





































and the second s



































C PRAN'S FEATURES



















## www.Banglapdfboi.com Exclusive!