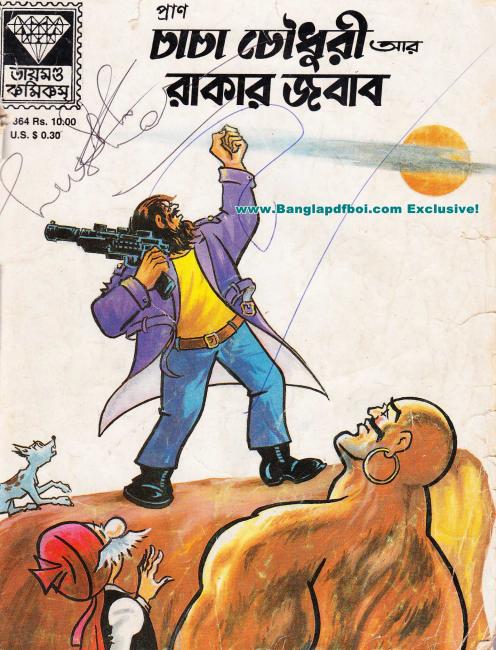

During those days foreign comics were being/published all over the country. Young Pran created comics having Indian characters and on local themes. His characters CHACHA CHAUDHARY, SABU, SHRIMATIJI, PINKI, BILLOO and RAMAN have become phenomenal success one after the other.

Winner of the People of the Year Award 1995, instituted by Limca Book of Records, his two episodes of CHACHA CHAUDHARY series have been acquired by International Museum of Cartoon Art, USA. In 1983 Prime Minister Mrs. Indira Gandhi released his comic book, 'Raman - United We Stand.'