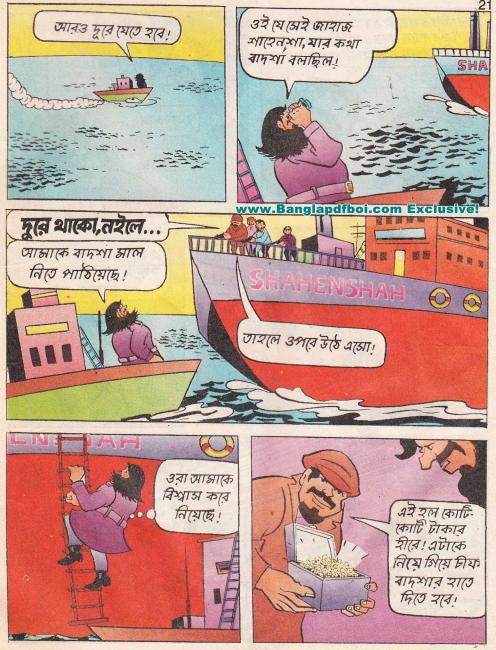

pisodes of CHACHA CHAUDHARY series have been acquired by International Museum of Cartoon Art, USA. In 1983 Prime Minister Mrs. Indira Gandhi released his comic book, 'Raman - United We Stand.'

The reason for the popularity of Pran's characters is that they present simple and straight humour which directly tickles the laughter nerve of the reader.

- Publisher -----



TITLES CHACHA CHAUDHARY AND SABU AND THEIR CHARACTERS ARE COPYRIGHT REGISTERED BY GOVERNMENT OF INDIA FOR THE PROPRIETORS PRAN'S FEATURES, A 44 NARAINA VIHAR, NEW DELHI-110028. REPRODUCTION OF ANY PART OF THIS BOOK IS STRICTLY PROHIBITED. NO ACTUAL PERSON IS NAMED OR DELINEATED IN THIS FICTION COMICS. ANY SIMILARITY TO REAL HUMAN BEING OR PLACE IS PURELY COINCIDENTAL.





































and the second s



































C PRAN'S FEATURES



















## www.Banglapdfboi.com Exclusive!