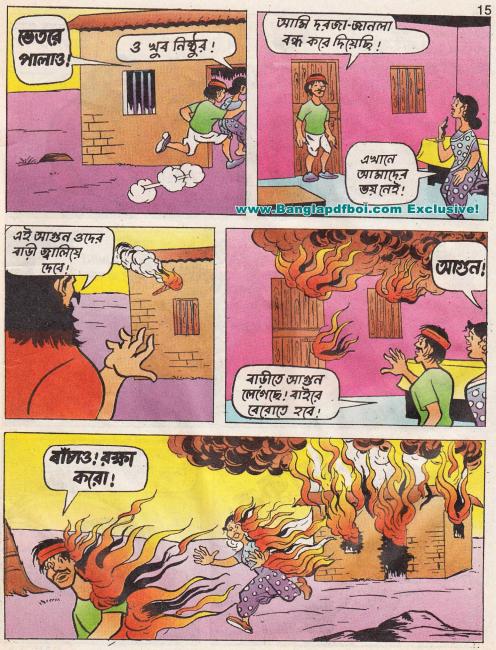

mca Book of Records, his two episodes of CHACHA CHAUDHARY series have been acquired by International Museum of Cartoon Art, USA. In 1983 Prime Minister Mrs. Indira Gandhi released his comic book, 'Raman - United We Stand.'

The reason for the popularity of Pran's characters is that they present simple and straight humour which directly tickles the laughter nerve of the reader.

- Publisher -----



TITLES CHACHA CHAUDHARY AND SABU AND THEIR CHARACTERS ARE COPYRIGHT REGISTERED BY GOVERNMENT OF INDIA FOR THE PROPRIETORS PRAN'S FEATURES, A 44 NARAINA VIHAR, NEW DELHI-110028. REPRODUCTION OF ANY PART OF THIS BOOK IS STRICTLY PROHIBITED. NO ACTUAL PERSON IS NAMED OR DELINEATED IN THIS FICTION COMICS. ANY SIMILARITY TO REAL HUMAN BEING OR PLACE IS PURELY COINCIDENTAL.





































and the second s



































C PRAN'S FEATURES



















## www.Banglapdfboi.com Exclusive!